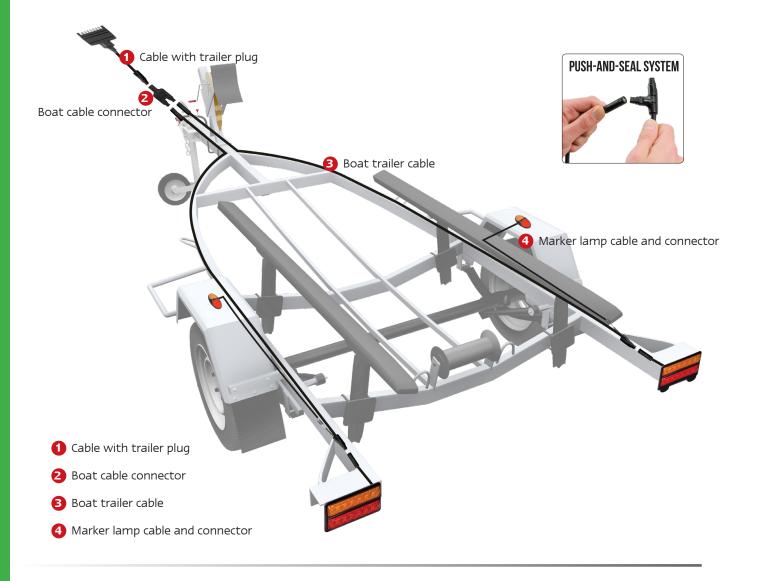

- No Tools Required
- No Cutting
- No Splicing
- No Soldering
- No Joiners
- No Tape

Boat Trailer Cable - this cable connects each light to the gooseneck area and then plugs into the boat cable joiner. The male plug to the lamp has two accessory wires for side markers. Part Numbers BC700 - 7.0 metre **BC400** - 4.0 metre BC1000 - 1.0 metre **BC560** - 5.6 metre **BC500** - 5.0 metre BC600 - 6.0 metre BC800 - 8,0 metre Boat Cable Connector - this three-way connector joins the • Part No. BCC1 left and right boat trailer cables to the cable with the trailer plug. Gooseneck to Vehicle with Trailer Plug - this 1-metre cable is fitted to the gooseneck. This cable ends with a trailer plug. You can also add the 5C1MB or the 5C1.5MB to extend the trailer plug length. **Part Numbers** 5C81 - 7 Pin Round 5C21 - 7 Pin Small Round 5C41 - 7 Pin Flat 5C1MB - 1 metre 5C1.5MB - 1.5 metre Marker Lamp Cable and Plugs - For fitting marker lamps to the trailer harness system. Part No. 2PMF1B 1 metre See Marker Lamp Part No. 2PMF2B Section Pages 18-45. 2 metre Part No. 2PMF3B -3 metre Part No. 2PMF4B 4 metre Part No. 2PMF5B -5 metre 2P to 2PMF Cable Adapters – These adapters allow for the older 2P plug system to be adapted into the 2C 2 core harness system. The 2PM2PF allows a 2 Pin Truck Harness male plug to adapt to the 2 Pin Small Harness female plug. The 2PF2PM allows a 2 Pin Truck Harness female plug to adapt to the 2 Pin Small Harness male plugs.